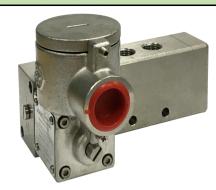

## **MODEL NO.ALV610P2C4**

5/2 Stainless Steel Explosion Proof Solenoid Valve

## **DESCRIPTION OF THE PRODUCT**

The ALV610P2C4 NAMUR solenoid valve can be adapted for 5/2 functions for controlling double-acting pneumatic actuators. Armed with stainless steel enclosure coil, this solenoid valve is excellent for being used in corrosive and hazardous area (Class I Zone I AEx d IIC T6 Gb).