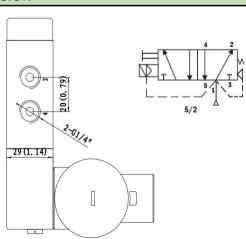

Working Life More Than 1000,000 Cycle (On The Normal Working Condition)

Wiring Diagram

ote: M20-1.5 Exd Cable Gland is not included. Enquiry please contact with us.

# **DRAWING AND DIMENSION**

\*\*For continuous improvement of the product, we reserve the right to alter the dimensions, technical data and information included in this data sheet.