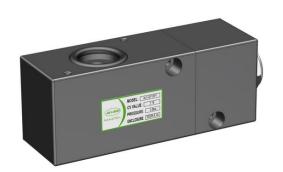

# PRODUCT NAME

## **QP VALVE**

MODEL NO.

### ALV-QP10P1-04

### DESCRIPTION OF THE PRODUCT

ALV Series QP Valve(Quick Exhaust & Breather Protection valve)can be divided into aluminum alloy valve and stainless steel valve. Users can choose in-line or Namur QP valve saccording to site installation requirements. Pneumatic actuators have many specifications and different air consumption. Therefore, we provide three sizes of QP valves to meet the diverse selection requirements.