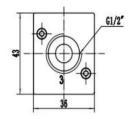

|
| Installation interfaces to solenoid valve (P1) |             | In line                              | (Orifice)   | Outlet     | 10mm                                              |
| Port size(04)                                  |             | G1/2" ( or NPT)                      | Medium      | •          | less than 40µm filtered<br>and dried air (2-8bar) |
| Mounting                                       | To Actuator | 24×32 Namur                          |             | mporaturo  | -10℃~60℃                                          |
|                                                | To S.V.     | In line                              | TVOIKING TO | inperature |                                                   |

### **DRAWING AND DIMENSION**