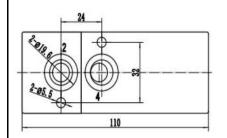

|
| Installation interfaces to solenoid valve (P1) |             | In line                              | (Orifice)   | Outlet     | 10mm                                              |
| Port size(04)                                  |             | G1/2" ( or NPT)                      | Medium      | •          | less than 40µm filtered<br>and dried air (2-8bar) |
| Mounting                                       | To Actuator | 24×32 Namur                          |             | mporaturo  | -10℃~60℃                                          |
|                                                | To S.V.     | In line                              | TVOIKING TO | inperature |                                                   |

### **DRAWING AND DIMENSION**