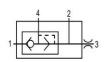

### DESCRIPTION OF THE PRODUCT

ALV Series QP Valve(Quick Exhaust & Breather Protection valve)can be divided into aluminum alloy valve and stainless steel valve. Users can choose in-line or Namur QP valve saccording to site installation requirements. Pneumatic actuators have many specifications and different air consumption. Therefore, we provide three sizes of QP valves to meet the diverse selection requirements.

### **DRAWING AND DIMENSION**