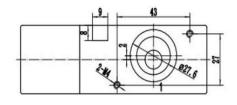

|
| Installation interfaces to solenoid valve (P1) |             | In line                              | (Orifice)   | Outlet     | 10mm                                              |
| Port size(04)                                  |             | G1/2" ( or NPT)                      | Medium      | •          | less than 40µm filtered<br>and dried air (2-8bar) |
| Mounting                                       | To Actuator | 24×32 Namur                          |             | mporaturo  | -10℃~60℃                                          |
|                                                | To S.V.     | In line                              | TVOIKING TO | inperature |                                                   |

### **DRAWING AND DIMENSION**