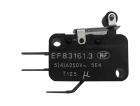

#### **Sensor:** 2 SPDT CROUZET Mechanical switch (type 83260.7/832607)

| Model | No. | ML | 2 |
|-------|-----|----|---|
|       |     |    |   |

Operating Voltage (Rating) Max. 8A, 250V ac/30V dc

Operating principle Changeover - SPDT