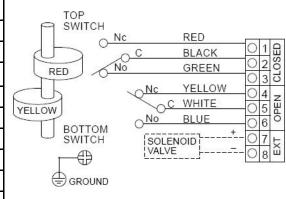

I, Division 1, Groups B, C, D T6              |
| Fasteners               | Stainless steel                                     |
| Shaft                   | Stainless steel Namur                               |
| Conduit Entries         | 2*3/4 " -14 NPT, or 2*M20×1.5 (optional).           |
| Terminal Strip Contacts | 8                                                   |
| Mounting Bracket        | MB - 3.4: 30 x 80, 130 H:20, 30 (Carbon steel)      |
| Operating Temperature   | -40℃ ~ 50℃                                          |

#### **Sensor:** 2 SPDT CROUZET Mechanical switch (type 83260.7/832607)

| Model | No. | ML | 2 |
|-------|-----|----|---|
|       |     |    |   |

Operating Voltage (Rating) Max. 8A, 250V ac/30V dc

Operating principle Changeover - SPDT

# WIRING DIAGRAM







# **DRAWING AND DIMENSION**



**ALLIED AUTOMATION** 

www.allied-actuator.com

info@allied-actuator.com