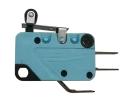

#### **Sensor:** 2 SPDT CROUZET Mechanical switch (type 83260.7/832607)

| Model | No. | ML | 2 |
|-------|-----|----|---|
|       |     |    |   |

Operating Voltage (Rating) Max. 8A, 250V ac/30V dc

Operating principle Changeover - SPDT