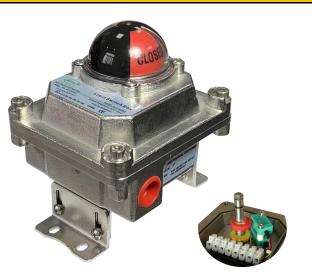

## Stainless Steel Flameproof Valve Monitor MODEL NO.

ALS600QA23

DESCRIPTION OF THE PRODUCT

The ALS600QA23 series stainless steel flameproof valve monitor is a rotary position indication device for CORROSIVE and HAZARDOUS (Ex d IIB T6) area. Armed with magnet sensors, this device can senses mechanical position (on/off) of the valve for remote PLC or PC indication. The visual indicator on the top of the device can also clearly display the valve position for local detection.