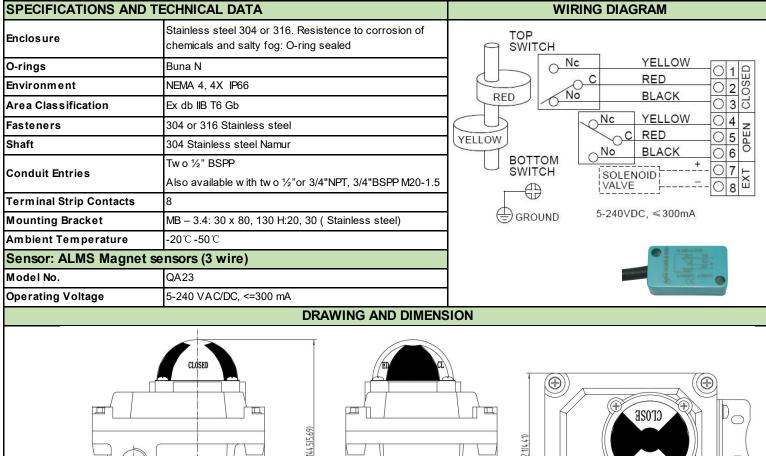

## **APPROVED BY**

**ATEX** 

WIRING DIAGRAM

(Ŧ

30(1.18)

**IP66** 

2-6 7/

57 1x57 1/2 25x2 251

www.allied-actuator.com

6.8(1.06)

UT)

4(0.16) 80(3.15)

130(5.12)

info@allied-actuator.com

 $(\mathbf{\Phi})$ 

C

 $( \oplus )$ 

**CLOSE** 

127.6(5.02)

17.1(4,41)