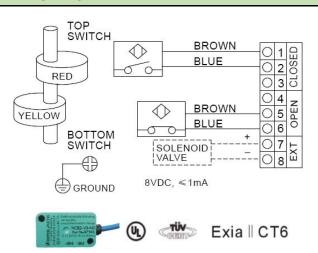

## WIRING DIAGRAM

#### SPECIFICATIONS AND TECHNICAL DATA

| Enclosure                               | Die-casting aluminum with dichromate conversion and polyester powder coating: O-ring sealed |
|-----------------------------------------|---------------------------------------------------------------------------------------------|
| O-rings                                 | Buna N                                                                                      |
| Environment                             | Type 4, 4X, IP67                                                                            |
| Area Classification                     | Standard                                                                                    |
| Fasteners                               | Stainless steel                                                                             |
| Shaft                                   | Stainless steel Namur                                                                       |
| Conduit Entries                         | Two ½" BSPP                                                                                 |
|                                         | Also available with two ½" NPT, M20-1.5                                                     |
| Terminal Strips                         | 8                                                                                           |
| Mounting Bracket                        | MB – 2.3: 30 x 80, 130 H:20, 30 (Carbon steel)                                              |
| Ambient Temperature                     | -25℃-85℃                                                                                    |
| Sensor: inductive sensor NAMUR (2 wire) |                                                                                             |
| Model No.                               | PP22 (p+f NCB2-V3-No)                                                                       |
| Operating Voltage                       | 8DCV, <=1mA                                                                                 |

intrinsically safe, Exia IIC T6