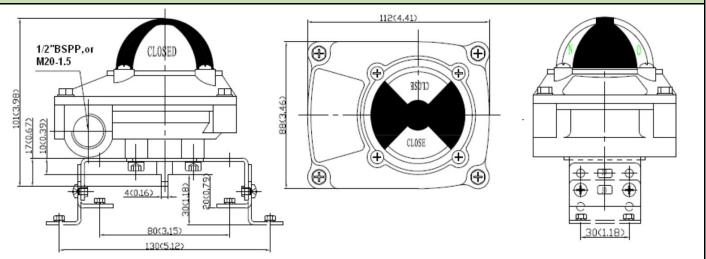

### **DRAWING AND DIMENSION**

**ALLIED AUTOMATION** 

Area Classification

www.allied-actuator.com

info@allied-actuator.com

#### SPECIFICATIONS AND TECHNICAL DATA

| Enclosure                               | Die-casting aluminum with dichromate conversion and polyester powder coating: O-ring sealed |
|-----------------------------------------|---------------------------------------------------------------------------------------------|
| O-rings                                 | Buna N                                                                                      |
| Environment                             | Type 4, 4X, IP67                                                                            |
| Area Classification                     | Standard                                                                                    |
| Fasteners                               | Stainless steel                                                                             |
| Shaft                                   | Stainless steel Namur                                                                       |
| Conduit Entries                         | Two ½" BSPP                                                                                 |
|                                         | Also available with two ½" NPT, M20-1.5                                                     |
| Terminal Strips                         | 8                                                                                           |
| Mounting Bracket                        | MB – 2.3: 30 x 80, 130 H:20, 30 (Carbon steel)                                              |
| Ambient Temperature                     | -25℃-85℃                                                                                    |
| Sensor: inductive sensor NAMUR (2 wire) |                                                                                             |
| Model No.                               | PP22 (p+f NCB2-V3-No)                                                                       |
| Operating Voltage                       | 8DCV, <=1mA                                                                                 |