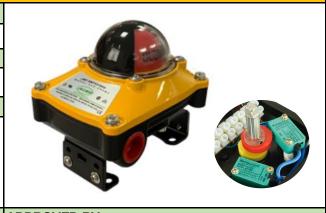

# Valve Monitor

MODEL NO.

#### **DESCRIPTION OF THE PRODUCT**

The ALS200PP22 valve monitor is a rotary position indication device. Armed with inductive sensors, this device can senses mechanical position (on/off) of valve for remote PLC or PC indication. The visual indicator on the top of the device can also clearly display the valve position for local detection.

#### SPECIFICATIONS AND TECHNICAL DATA

| Enclosure                               | Die-casting aluminum with dichromate conversion and polyester powder coating: O-ring sealed |
|-----------------------------------------|---------------------------------------------------------------------------------------------|
| O-rings                                 | Buna N                                                                                      |
| Environment                             | Type 4, 4X, IP67                                                                            |
| Area Classification                     | Standard                                                                                    |
| Fasteners                               | Stainless steel                                                                             |
| Shaft                                   | Stainless steel Namur                                                                       |
| Conduit Entries                         | Two ½" BSPP                                                                                 |
|                                         | Also available with two ½" NPT, M20-1.5                                                     |
| Terminal Strips                         | 8                                                                                           |
| Mounting Bracket                        | MB – 2.3: 30 x 80, 130 H:20, 30 (Carbon steel)                                              |
| Ambient Temperature                     | -25℃-85℃                                                                                    |
| Sensor: inductive sensor NAMUR (2 wire) |                                                                                             |
| Model No.                               | PP22 (p+f NCB2-V3-No)                                                                       |
| Operating Voltage                       | 8DCV, <=1mA                                                                                 |