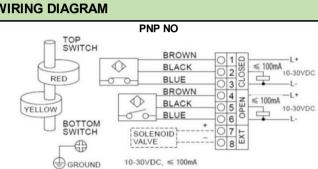

| SPECIFICATIONS AND TECHNICAL DATA |                                                                                             | API |
|-----------------------------------|---------------------------------------------------------------------------------------------|-----|
| Enclosure                         | Die-casting aluminum with dichromate conversion and polyester powder coating: O-ring sealed |     |
| O-rings                           | Buna N                                                                                      | WIF |
| Environment                       | Type 4, 4X, IP67                                                                            |     |
| Area Classification               | Standard                                                                                    |     |
| Fasteners                         | Stainless steel                                                                             |     |
| Shaft                             | Stainless steel Namur                                                                       |     |
| Conduit Entries                   | Two ½" BSPP                                                                                 |     |
|                                   | Also available with two ½" NPT, M20-1.5                                                     |     |
| Terminal Strip Contacts           | 8                                                                                           |     |
| Mounting Bracket                  | MB – 2.3: 30 x 80, 130 H:20, 30 (Carbon steel)                                              |     |
| Ambient Temperature               | -25℃-85℃                                                                                    |     |
| Sensor: Two ALPS Ind              | uctive sensors (3 wire)                                                                     |     |
| Model No.                         | PA23                                                                                        |     |
| Operating Voltage                 | 10-30 VDC, <=100mA                                                                          | 6   |