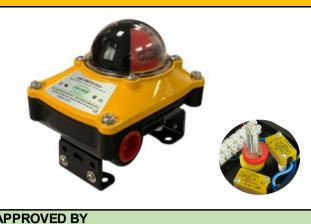

# Valve Monitor

MODEL NO.

**Photo** 

## ALS200PA23

### DESCRIPTION OF THE PRODUCT

The ALS200PA23 series valve monitor is a rotary position indication device. Armed with inductive sensors this device can senses mechanical position (on/off) of valve for remote PLC or PC indication. The visual indicator on the top of the device can also clearly display the valve position for local detection.