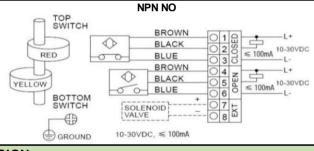

| SPECIFICATIONS AND TECHNICAL DATA |                                                                                             | API |
|-----------------------------------|---------------------------------------------------------------------------------------------|-----|
| Enclosure                         | Die-casting aluminum with dichromate conversion and polyester powder coating: O-ring sealed |     |
| O-rings                           | Buna N                                                                                      | WIF |
| Environment                       | Type 4, 4X, IP67                                                                            |     |
| Area Classification               | Standard                                                                                    |     |
| Fasteners                         | Stainless steel                                                                             |     |
| Shaft                             | Stainless steel Namur                                                                       |     |
| Conduit Entries                   | Two ½" BSPP                                                                                 |     |
|                                   | Also available with two ½" NPT, M20-1.5                                                     |     |
| Terminal Strip Contacts           | 8                                                                                           |     |
| Mounting Bracket                  | MB – 2.3: 30 x 80, 130 H:20, 30 (Carbon steel)                                              |     |
| Ambient Temperature               | -25℃-85℃                                                                                    |     |
| Sensor: Two ALPS Ind              | uctive sensors (3 wire)                                                                     |     |
| Model No.                         | PA23                                                                                        |     |
| Operating Voltage                 | 10-30 VDC, <=100mA                                                                          | 6   |